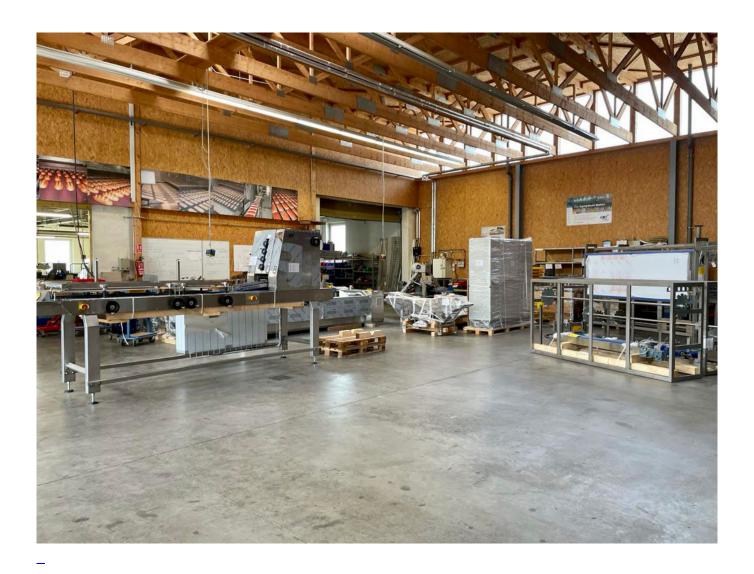

## And again a GBT bread line is on its way to a customer in Russia

In the near future, 6.000 pieces of Batone bread, in the weight range of 350 - 450 g, will be produced on this fully automatic bread line. Batone bread is THE Russian bread par excellence. GBT had and has excellent relationships with the large bakeries in Russia for many years and has the relevant expertise in large-scale production systems.

Now, in good weather, the system is loaded onto 24 trucks and goes on the long journey. The assembly should then take place from the beginning of April. At the end of June, the Russian population will be supplied daily with 140,000 delicious Batone breads.