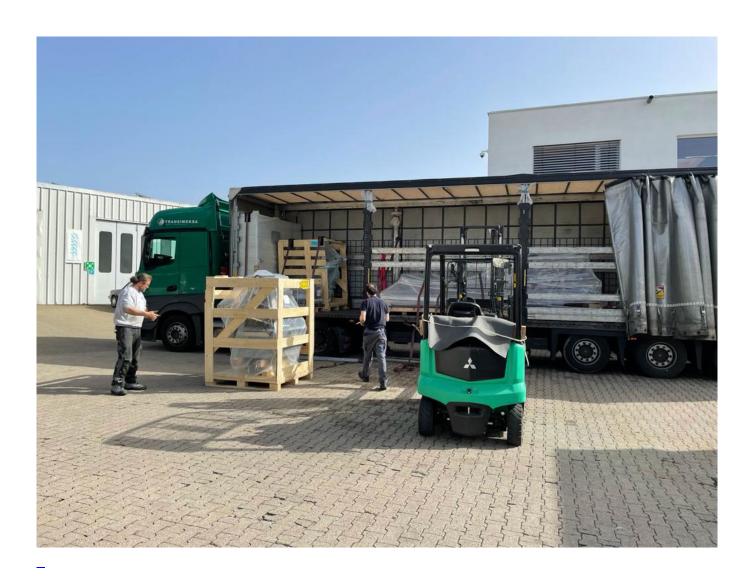

Now, in good weather, the system is loaded onto 24 trucks and goes on the long journey. The assembly should then take place from the beginning of April. At the end of June, the Russian population will be supplied daily with 140,000 delicious Batone breads.